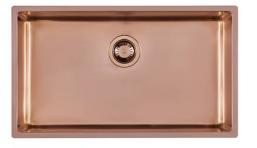

### Sink KE Copper

Kitchen Sinks Code: 2157 858

### DETAILS

| Coloring               | Copper                                                          |
|------------------------|-----------------------------------------------------------------|
| Edge/Installation Type | Undermount                                                      |
| Finish                 | PVD                                                             |
| Material               | AISI 304 stainless steel                                        |
| Texture                | Foster brushed                                                  |
| Base                   | 80 cm                                                           |
| Dimensions             | 750x440 mm                                                      |
| Standard fittings      | Fixing hooks, gasket, drain, overflow and siphon, boxed packing |
| Mixer holes            | No standard holes                                               |