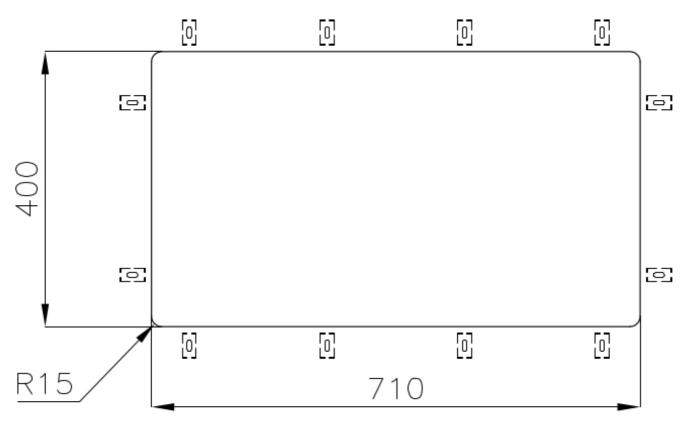

|
| Perimetral overflow       | The overflow is always a security on the Foster sinks that prevents the overflow of water in case of oversights. The perimeter drain solution improves aesthetics thanks to its square and essential shape.                                                                                                                                 |
| Small radius              | Bowls with squared shapes with a modern design and an increased capacity, for a minimal aesthetics connected with an extreme practicity.                                                                                                                                                                                                    |

#### **TECHNICAL DATA**





Cut out size Dimensioni per foratura top

#### GALLERY



Foster S.p.A. Via M.S. Ottone, 18-20 42041 Brescello (Reggio Emilia) - Italy

#### **OPTIONAL ACCESSORIES**



**Cestello inox** 8612 000



Glass chopping board 8631 300



HPDE Chopping board 8657 001



HPDE Twin chopping board 8644 101



Stainless steel plate rack 8100 154



Stainless steel plate rack 8100 303 \* only in combination with the accessory 8644 101



White basket 8612 100



White bowl 8153 100



Graters kit with ring-holder and food collection tray 8159 101

\* only in combination with the accessory 8644 101







Stainless steel perforated tray 8151 000 \* only in combination with the accessory 8644 101

Stainless steel plate rack 8100 201

#### **RECOMMENDED PAIRINGS**



Mixer Tap Omega Copper 8497 400