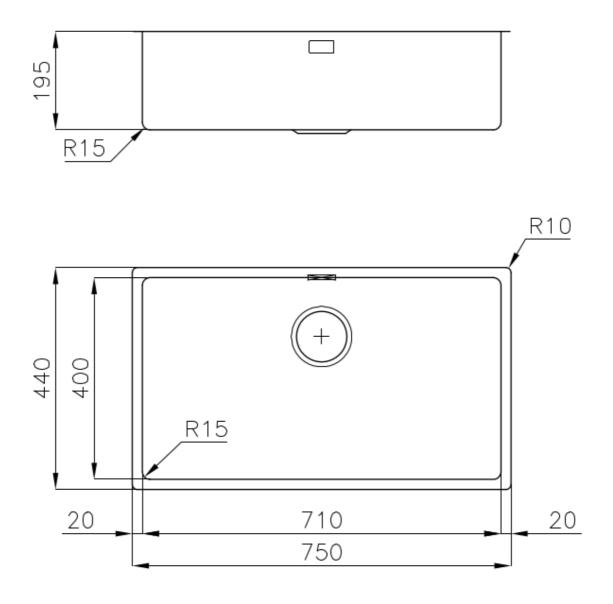

### DETAILS

| Coloring               | Copper                                                          |
|------------------------|-----------------------------------------------------------------|
| Edge/Installation Type | Undermount                                                      |
| Finish                 | PVD                                                             |
| Material               | AISI 304 stainless steel                                        |
| Texture                | Foster brushed                                                  |
| Base                   | 80 cm                                                           |
| Dimensions             | 750x440 mm                                                      |
| Standard fittings      | Fixing hooks, gasket, drain, overflow and siphon, boxed packing |
| Mixer holes            | No standard holes                                               |

| Built-in hole   | View technical data sheet |
|-----------------|---------------------------|
| Drainer         | No                        |
| Width           | 75 cm                     |
| Bowl dimension  | 710 x 400 mm              |
| Number of bowls | 1 bowl                    |
| Waste fitting   | 3,5" drain                |