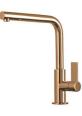

|

#### **TECHNICAL DATA**





Cut out size Dimensioni per foratura top

#### GALLERY



Foster S.p.A. Via M.S. Ottone, 18-20 42041 Brescello (Reggio Emilia) - Italy

#### **OPTIONAL ACCESSORIES**



**Cestello inox** 8612 000



Glass chopping board 8631 300



HPDE Chopping board 8657 001



HPDE Twin chopping board 8644 101



Stainless steel plate rack 8100 154



Stainless steel plate rack 8100 303 \* only in combination with the accessory 8644 101



White basket 8612 100



White bowl 8153 100



Graters kit with ring-holder and food collection tray 8159 101

\* only in combination with the accessory 8644 101







Stainless steel perforated tray 8151 000 \* only in combination with the accessory 8644 101

Stainless steel plate rack 8100 201

#### **RECOMMENDED PAIRINGS**



Mixer Tap Omega Copper 8497 400