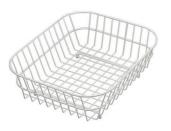

#### **OPTIONAL ACCESSORIES**

**Cestello inox** 8612 000

Glass chopping board 8631 300

HPDE Chopping board 8657 001

HPDE Twin chopping board 8644 101

Stainless steel plate rack 8100 154

Stainless steel plate rack 8100 303 \* only in combination with the accessory 8644 101

White basket 8612 100

White bowl 8153 100

Graters kit with ring-holder and food collection tray 8159 101

\* only in combination with the accessory 8644 101

Stainless steel perforated tray 8151 000 \* only in combination with the accessory 8644 101