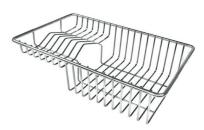

|
| Small radius              | Bowls with squared shapes with a modern design and an increased capacity, for a minimal aesthetics connected with an extreme practicity.                                                                                                                                                                                                    |

#### **TECHNICAL DATA**





Cut out size Dimensioni per foratura top

#### GALLERY



Foster S.p.A. Via M.S. Ottone, 18-20 42041 Brescello (Reggio Emilia) - Italy

#### **OPTIONAL ACCESSORIES**



**Cestello inox** 8612 000



Glass chopping board 8631 300



HPDE Chopping board 8657 001



HPDE Twin chopping board 8644 101



Stainless steel plate rack 8100 154



Stainless steel plate rack 8100 303 \* only in combination with the accessory 8644 101



White basket 8612 100



White bowl 8153 100



Graters kit with ring-holder and food collection tray 8159 101

\* only in combination with the accessory 8644 101







Stainless steel perforated tray 8151 000 \* only in combination with the accessory 8644 101

Stainless steel plate rack 8100 201

#### **RECOMMENDED PAIRINGS**



Mixer Tap Omega Copper 8497 400